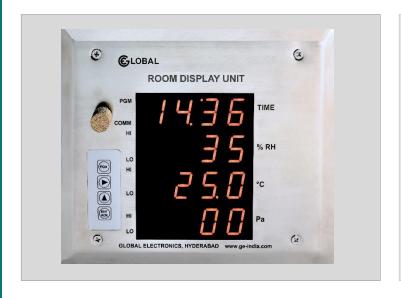

## **PROCESS INDICATOR PI135**

The Process Indicator is specifically designed for the monitoring of Clean Rooms and packaged in a compact shallow enclosure to allow installation in prefab Clean Room Panels of thickness 40mm

## **FEATURES**

- Confirms to 21 CFR11 requirements.
- On Demand RTC (Clock) available\*
- Microprocessor based design with advanced fault tolerant design
- 3 Channel Display of any parameter
- Channel ranges and units can be preconfigured (Factory Configured)
- User programmable for 1,2 or 3 channel measurements
- Software calibration for all 3 channels with password protection
- Programmable Alarm Limits with Visual Annunciation
- Stainless Steel Front Panel

## **OPTIONS:**

- Alarm Relay
- Real Time Clock battery powered clock
- Calibration record with Time and Date Stamp for Validation.
- Logging of 1000 records at a preselected intervals.
- Digital Data transmission for zero error data recording
- Digital communication: MODBUS/ETHERNET Protocol on RS485 for Controller / SCADA system
  - \*Add on option