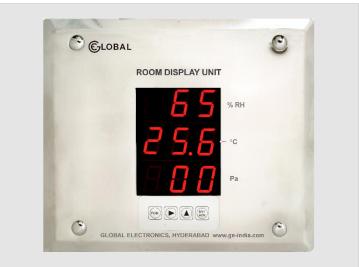

## **PROCESS INDICATOR PI135**

The Process Indicator is specifically designed for the monitoring of Clean Rooms and packaged in a compact shallow enclosure to allow installation in prefab Clean Room Panels of thickness 40mm

## **FEATURES**

- Confirms to 21 CFR11 requirements.
- On Demand RTC (Clock) available\*
- Microprocessor based design with advanced fault tolerant design
- 3 Channel Display of any parameter
- Channel ranges and units can be preconfigured (Factory Configured)
- User programmable for 1,2 or 3 channel measurements
- Software calibration for all 3 channels with password protection
- Programmable Alarm Limits with Visual Annunciation
- Stainless Steel Front Panel

## **OPTIONS:**

- Alarm Relay
- Real Time Clock battery powered clock
- Calibration record with Time and Date Stamp for Validation.
- Logging of 1000 records at a preselected intervals.
- Digital Data transmission for zero error data recording
- Digital communication: MODBUS/ETHERNET Protocol on RS485 for Controller / SCADA system
  - \*Add on option